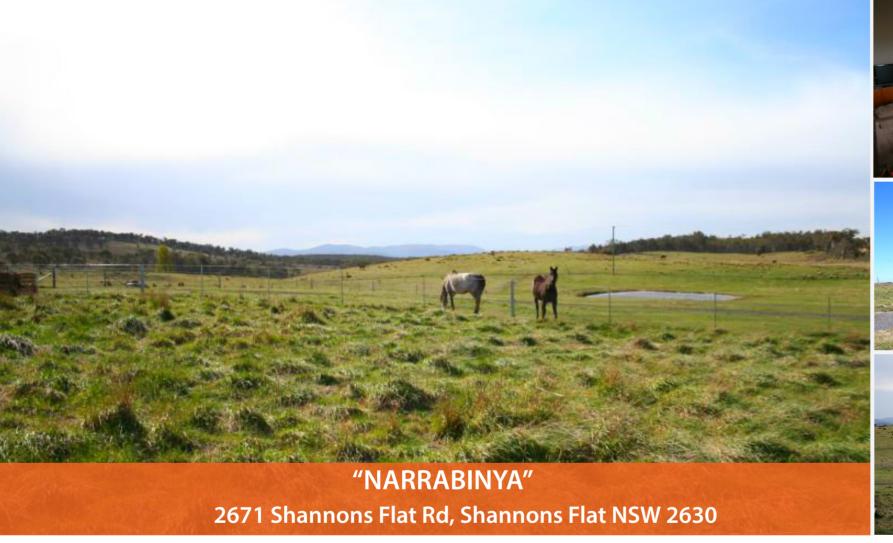

- Located approximately 25 kms NNW of Cooma along Shannons Flat Rd set on approx. 260 acres or 107.7 hectares of slightly undulating country boasting some magnificent views towards Yaouk, The Four Mile, Cooma, Nimmitabel alike.
- Approx. 80% arable and 20% lightly timbered with some pasture improved including Phalaris and Clovers.
- Well fenced into some 5 main paddocks, with some strategically placed small holding paddocks. Fenced and designed with horses in mind, 6 dams.
- Comfortable rustic dwelling originally a shearing shed, now converted to a great abode with quality finishes.
- Open plan living, combustion fire, huge entertaining deck with northerly aspect, exposed timber beams, modern kitchen and bath room, large bedroom with built-ins, and NY style laundry, Wunderlich louvre windows, well insulated, gas cooking, infinity hot water and 2 rain water tanks.
- Garaging for two, workshop, unloading/loading stage and ample storage.
- All this less than 1.5 hours drive from Canberra or 20 or so minutes from main street Cooma.