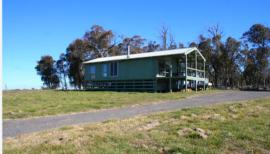

- Located approximately 25 kms NNW of Cooma along Shannons Flat Rd set on approx. 260 acres or 107.7 hectares of slightly undulating country boasting some magnificent views towards Yaouk, The Four Mile, Cooma, Nimmitabel alike.
- Approx. 80% arable and 20% lightly timbered with some pasture improved including Phalaris and Clovers.
- Well fenced into some 5 main paddocks, with some strategically placed small holding paddocks. Fenced and designed with horses in mind, 6 dams.
- Comfortable rustic dwelling originally a shearing shed, now converted to a great abode with quality finishes.
- Open plan living, combustion fire, huge entertaining deck with northerly aspect, exposed timber beams, modern kitchen and bath room, large bedroom with built-ins, and NY style laundry, Wunderlich louvre windows, well insulated, gas cooking, infinity hot water and 2 rain water tanks.
- Garaging for two, workshop, unloading/loading stage and ample storage.
- All this less than 1.5 hours drive from Canberra or 20 or so minutes from main street Cooma.